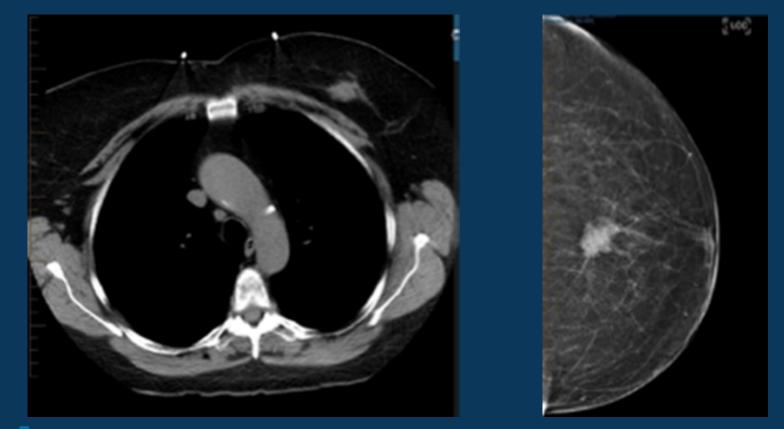

### PEER LEARNING OPPORTUNITY

During a Chest CT primary focus is on evaluating other anatomy, one may overlook breast tissue.

Remember to review breast tissue in the search pattern.

### PRACTICAL INSIGHTS

- Not all eligible women undergo mammographic screening.
- Early detection saves lives.
- Remember to review breast tissue in FOV.

#### CHEST CTs INCLUDE BREASTS